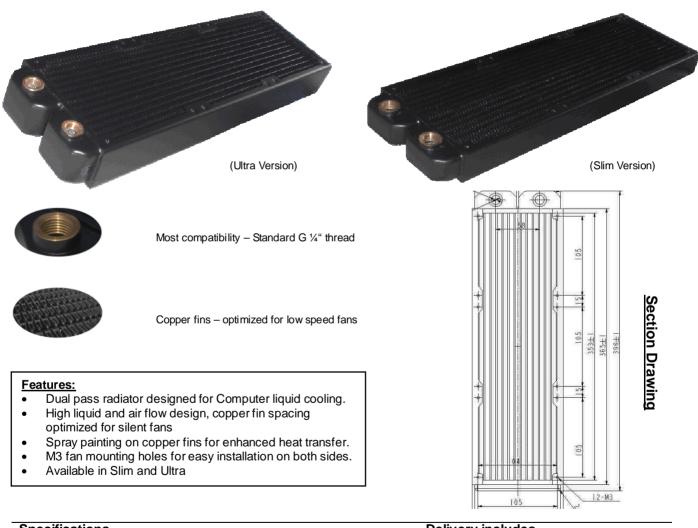

With their compact design and top cooling performance, the Magicool® radiators become the favorite high-end heat exchangers. The copper fins are especially designed for silent fans, while the parallel coolant channels reduce liquid resistance to a minimum achieving the best performance with the minimum noise. On both sides of the radiator M3 threads are integrated to allow flexible fan mounting, and the integrated G1/4" threads allow easy installation of all common fittings and barbs.

## Specifications

| Material<br>Tube (L x W)<br>Fins spacing<br>Ultra Dimensions (L x W x H)<br>Slim Dimensions (L x W x H)<br>Connection port:<br>Weight approx<br>Fan installation | : Copper fins and tubes, brass chambers<br>: 13 x 2 mm<br>: Ultra 16 FPI / Slim: 14 FPI (Fins Per Inch)<br>: 396 x 120 x 45 mm<br>: 396 x 120 x 30 mm<br>: G ¼"<br>: Ultra: 1100 g / Slim: 650 g<br>: 12 pcs. M3 threads on both sides each |
|------------------------------------------------------------------------------------------------------------------------------------------------------------------|---------------------------------------------------------------------------------------------------------------------------------------------------------------------------------------------------------------------------------------------|
|                                                                                                                                                                  | (for 2 x 120 mm fan)                                                                                                                                                                                                                        |
| Pressure tested                                                                                                                                                  | : 2.5 bar                                                                                                                                                                                                                                   |